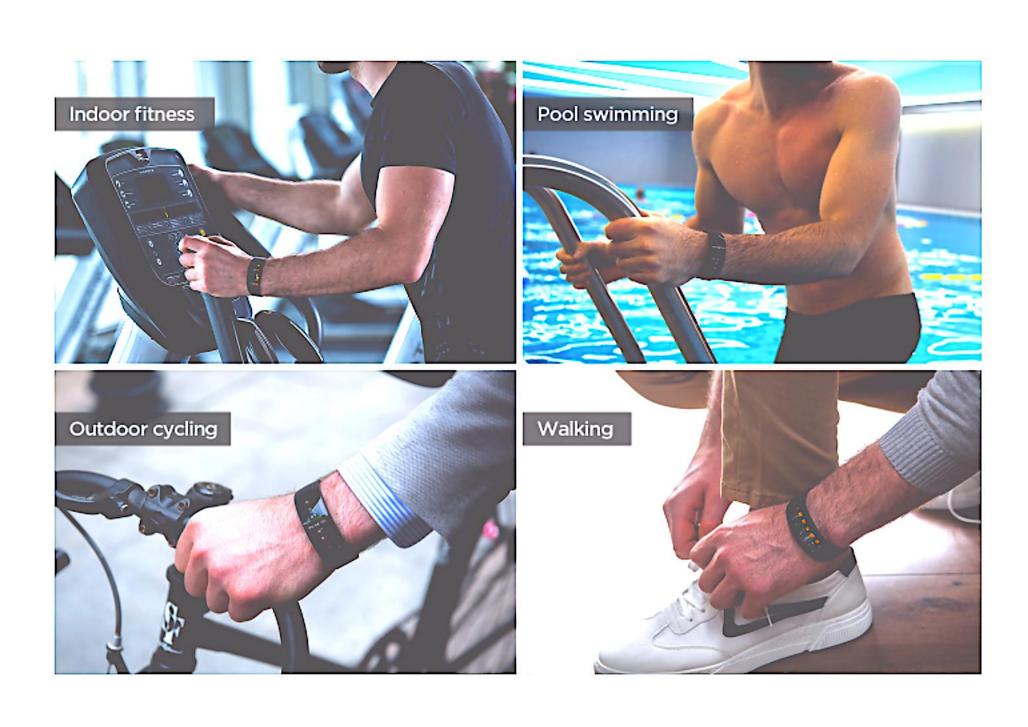

# **Sport Data Poster**

IMILAB KW66 always has your heart in mind. By monitoring your heart rate 24 hours, it's made for all the ways you move.

We keeps an eye on your cardiovascular heath and your fitness with a bigger sensor.

Get the most out of every workout. Whether you're in water swimming or cycling in the gym, IMILAB KW66 will track your progress and help you reach your fitness goals. With 13 sports modes, it offers customizing tracking and coaching for daily activity.

# 13 Sport Modes

Built-in low consumption sensors, accurate workout status can be tracked real-time.