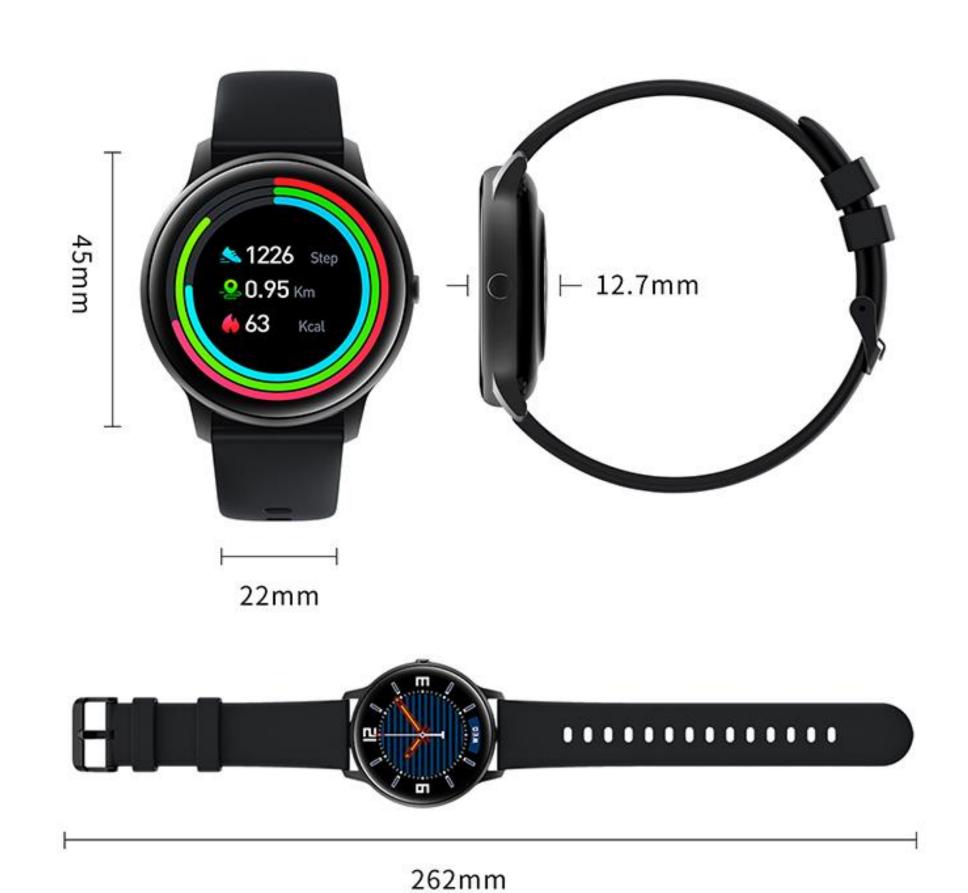

# Spec

Name IMILAB KW66

Dimension 45.3mm x12.7mm

Bluetooth Version V5.0

Touch Screen Capacitive touch screen

Compatibility Android 5.1 or above IOS 9.0 or above

Definition 240 x 240 Pixels

Display 1.28 inch TFT screen

Water & Dust Proof IP68

Operation Temperature -20 - 45°C

Battery Life 30 Days

Charger Magnetic Charging cable

Battery Capacity 340mAh

Weight (with Strap) 54g

Data sync Could be upload to App for analysing