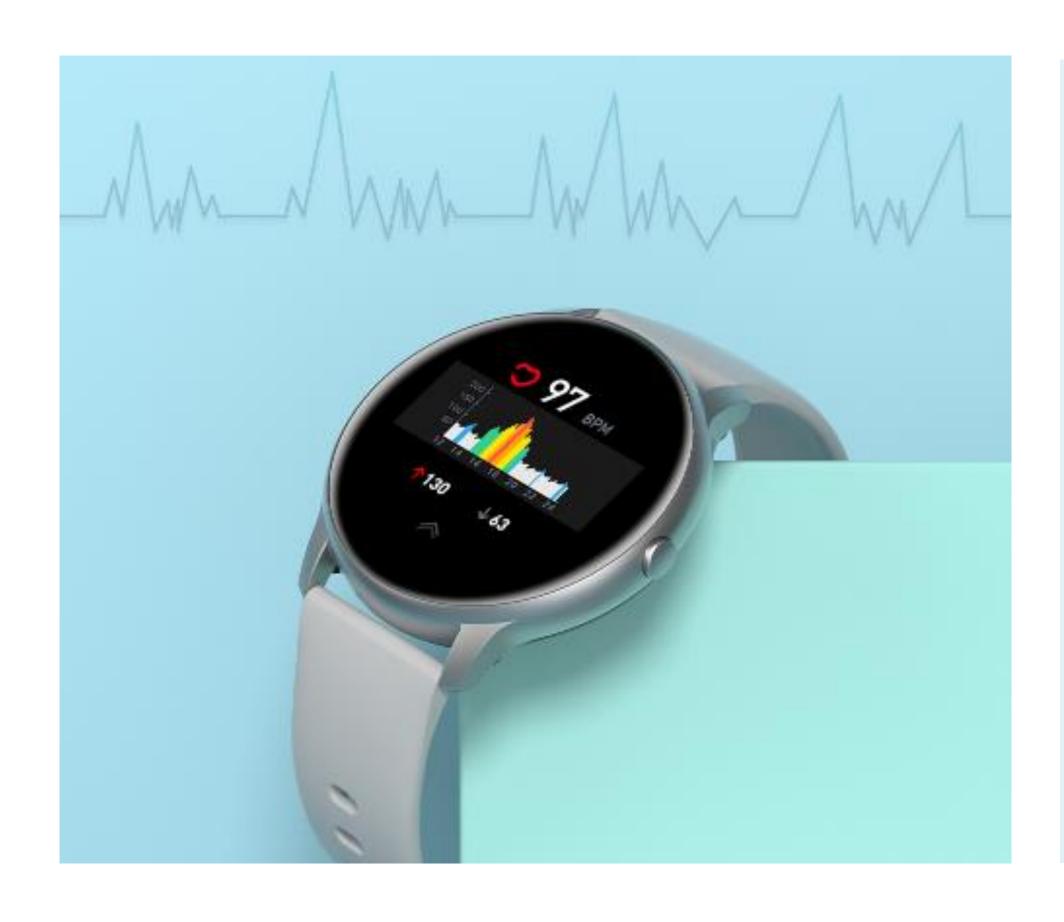

# **Sport Data Poster**

IMILAB KW66 always has your heart in mind. By monitoring your heart rate 24 hours, it's made for all the ways you move.

We keeps an eye on your cardiovascular heath and your fitness with a bigger sensor.

#### **24 Hours Heart Rate Monitor**

Built-in optical heart rate sensor, with advanced algorithm, ensures you full day heart rate monitor at rest or during workout.