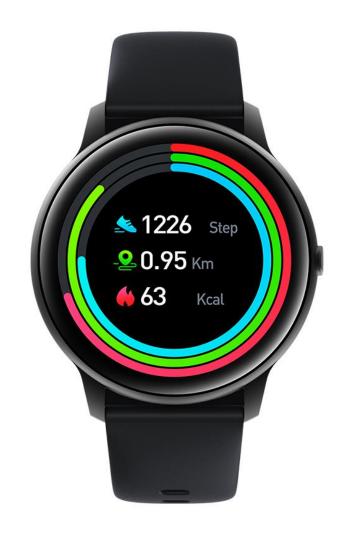

# **Sport Data Poster**

IMILAB KW66 always has your heart in mind. By monitoring your heart rate 24 hours, it's made for all the ways you move.

We keeps an eye on your cardiovascular heath and your fitness with a bigger sensor.

Get the most out of every workout. Whether you're in water swimming or cycling in the gym, IMILAB KW66 will track your progress and help you reach your fitness goals. With 13 sports modes, it offers customizing tracking and coaching for daily activity.

# 13 Sport Modes

Built-in low consumption sensors, accurate workout status can be tracked real-time.