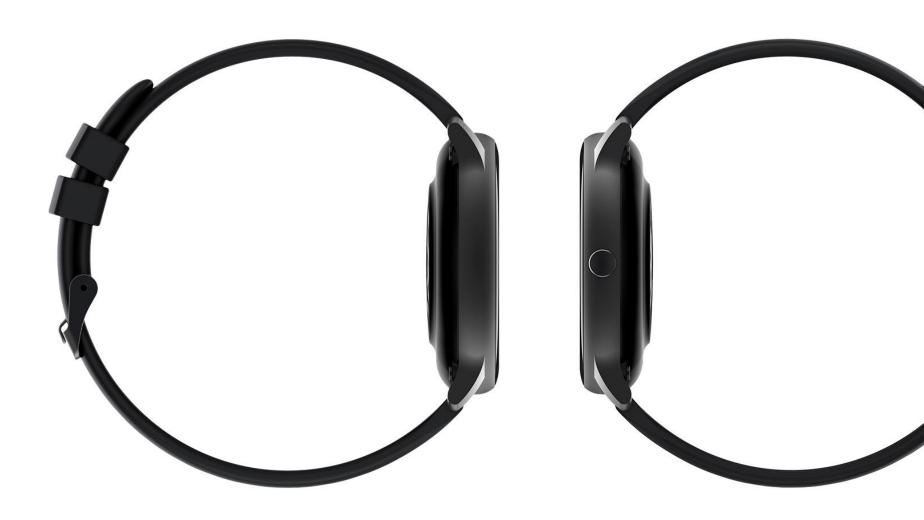

#### Thin Metal Body Case

Zinc alloy case with 10.8mm thickness, thin, lightweight, mellow yet rugged

#### Graceful 3D curved Screen

Nwe 3D Curved screen streatment provides a exquisite curved glass. Thus it's a time piece of technology with elegance.

#### **IML Process**

The caseback with IML treatment provides a look of fashion, also a smooth and comfortabe touch