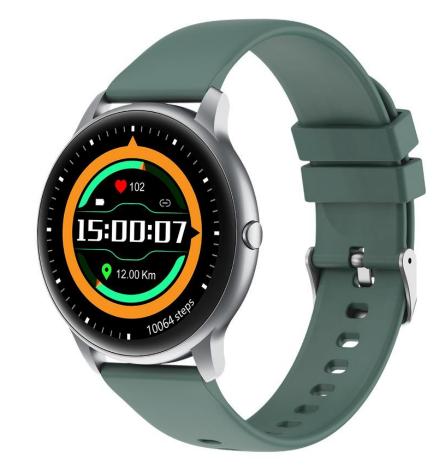

# **Sport Data Poster**

IMILAB KW66 always has your heart in mind. By monitoring your heart rate 24 hours, it's made for all the ways you move.

We keeps an eye on your cardiovascular heath and your fitness with a bigger sensor.

Get the most out of every workout. Whether you're in water swimming or cycling in the gym, IMILAB KW66 will track your progress and help you reach your fitness goals. With 13 sports modes, it offers customizing tracking and coaching for daily activity.

# 13 Sport Modes

Built-in low consumption sensors, accurate workout status can be tracked real-time.