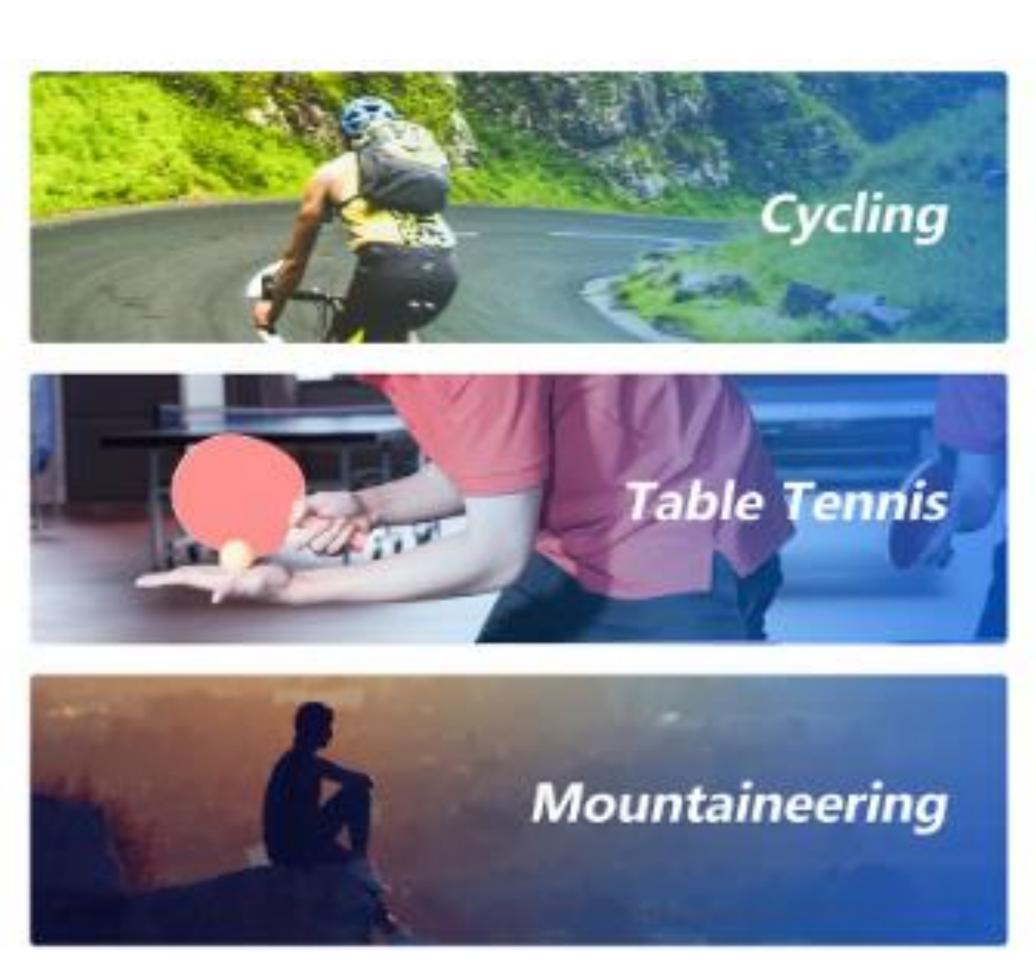

Get the most out of every workout. Whether you're in water swimming or cycling in the gym, IMILAB KW66 will track your progress and help you reach your fitness goals. With 13 sports modes, it offers customizing tracking and coaching for daily activity.

# 13 Sport Modes

Built-in low consumption sensors, accurate workout status can be tracked real-time.

Yoga, Skipping, Tennis, Baseball,

Basketball, Badminton, Football,

Rugby, Table tennis

Health monitors Heart rate, Sleep monitor, Step

counting, Sedentary reminder, Water

drinking reminder

Other functions Music remotely control, Find Phone,