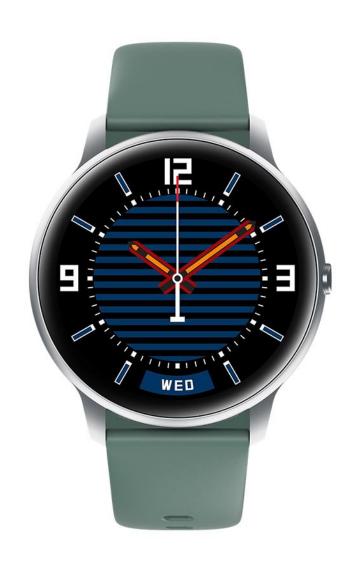

## **Customize Watch Face**

Creating your exclusive watch face, make it unique, any dial or any time, just for you.

#### Watch face push

Various watch faces can be downloaded and pushed from App, freely to add and change new watch faces to meet your daily match requirements.