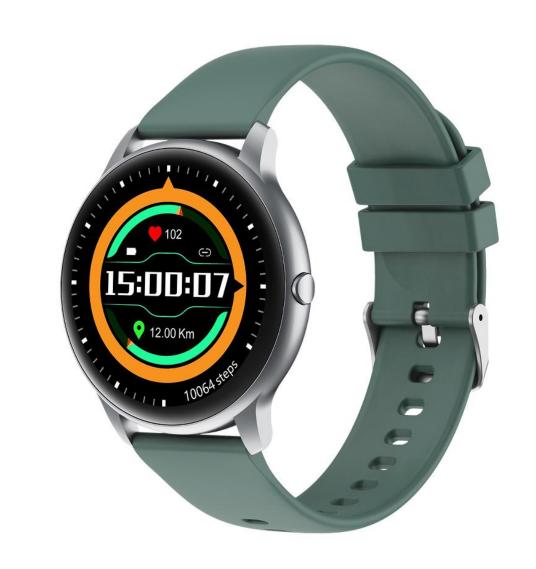

# **Sport Data Poster**

IMILAB KW66 always has your heart in mind. By monitoring your heart rate 24 hours, it's made for all the ways you move.

We keeps an eye on your cardiovascular heath and your fitness with a bigger sensor.

Get the most out of every workout. Whether you're in water swimming or cycling in the gym, IMILAB KW66 will track your progress and help you reach your fitness goals. With 13 sports modes, it offers customizing tracking and coaching for daily activity.

# 13 Sport Modes

Built-in low consumption sensors, accurate workout status can be tracked real-time.

#### **24 Hours Heart Rate Monitor**

Built-in optical heart rate sensor, with advanced algorithm, ensures you full day heart rate monitor at rest or during workout.