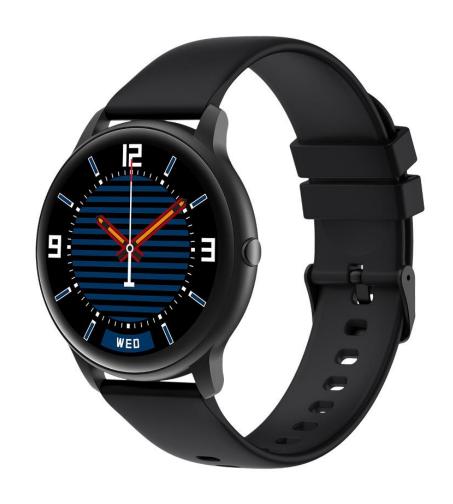

## 1.28" 3D HD Curved Screen

IMILAB KW66, is a versatile, all-in-one smartwatch featuring a fetish design, it is thinner and lighter than ever before, all while offering a bigger display screen.

With 1.28" 3D HD Curved Screen, IMILAB KW66 expresses your individual character.

#### **IMILAB KW66**

1.28" 3D HD curved Screen | 30 - Day Battery Life | Customize Watch Face | Sport Data Poster | Heart Rate Sensor VC31 | 13 Sport Modes | 24h Bio Tracker | IP68 Waterproof | IML Treatment | Metal Body