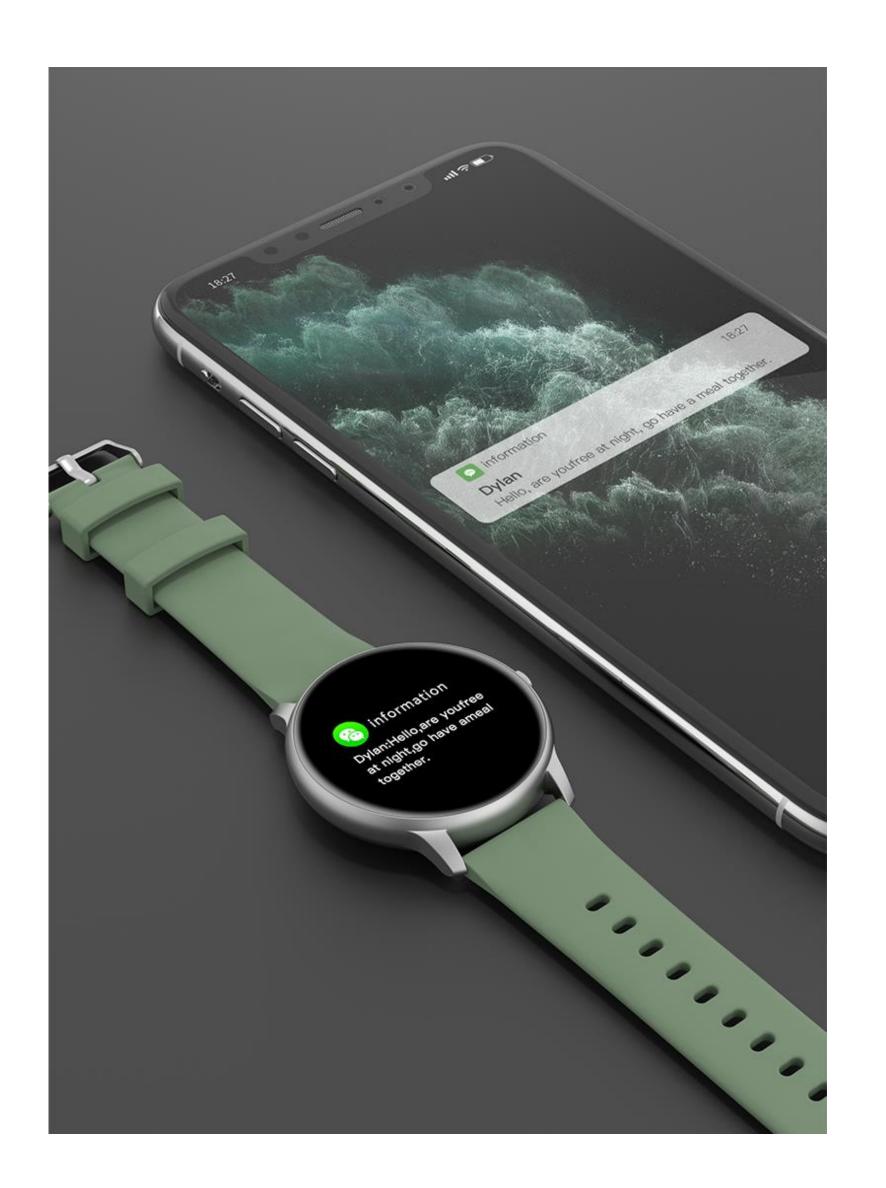

## In-time Notification Push

No matter an incoming calls, SMS, or notifications from other Apps ,KW66 could notify you immediately with a vibrating reminders.

Never miss what matters.