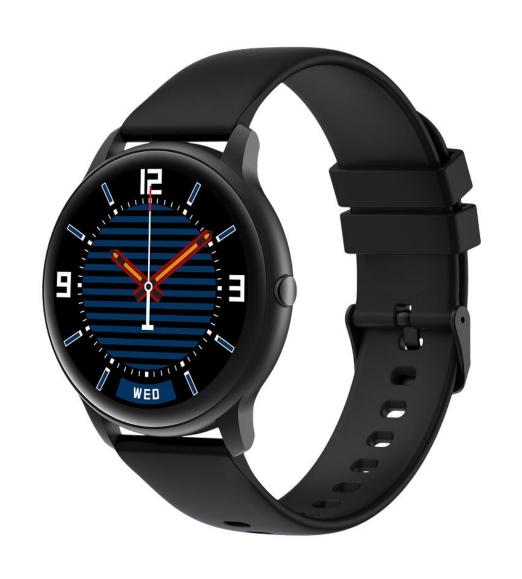

#### **IMILAB KW66**

1.28" 3D HD curved Screen | 30 - Day Battery Life | Customize Watch Face | Sport Data Poster | Heart Rate Sensor VC31 | 13 Sport Modes | 24h Bio Tracker | IP68 Waterproof | IML Treatment | Metal Body

## 1.28" 3D HD Curved Screen

IMILAB KW66, is a versatile, all-in-one smartwatch featuring a fetish design, it is thinner and lighter than ever before, all while offering a bigger display screen.

With 1.28" 3D HD Curved Screen, IMILAB KW66 expresses your individual character.

#### Thin Metal Body Case

Zinc alloy case with 10.8mm thickness, thin, lightweight, mellow yet rugged

#### Graceful 3D curved Screen

Nwe 3D Curved screen streatment provides a exquisite curved glass. Thus it's a time piece of technology with elegance.

#### **IML Process**

The caseback with IML treatment provides a look of fashion, also a smooth and comfortabe touch