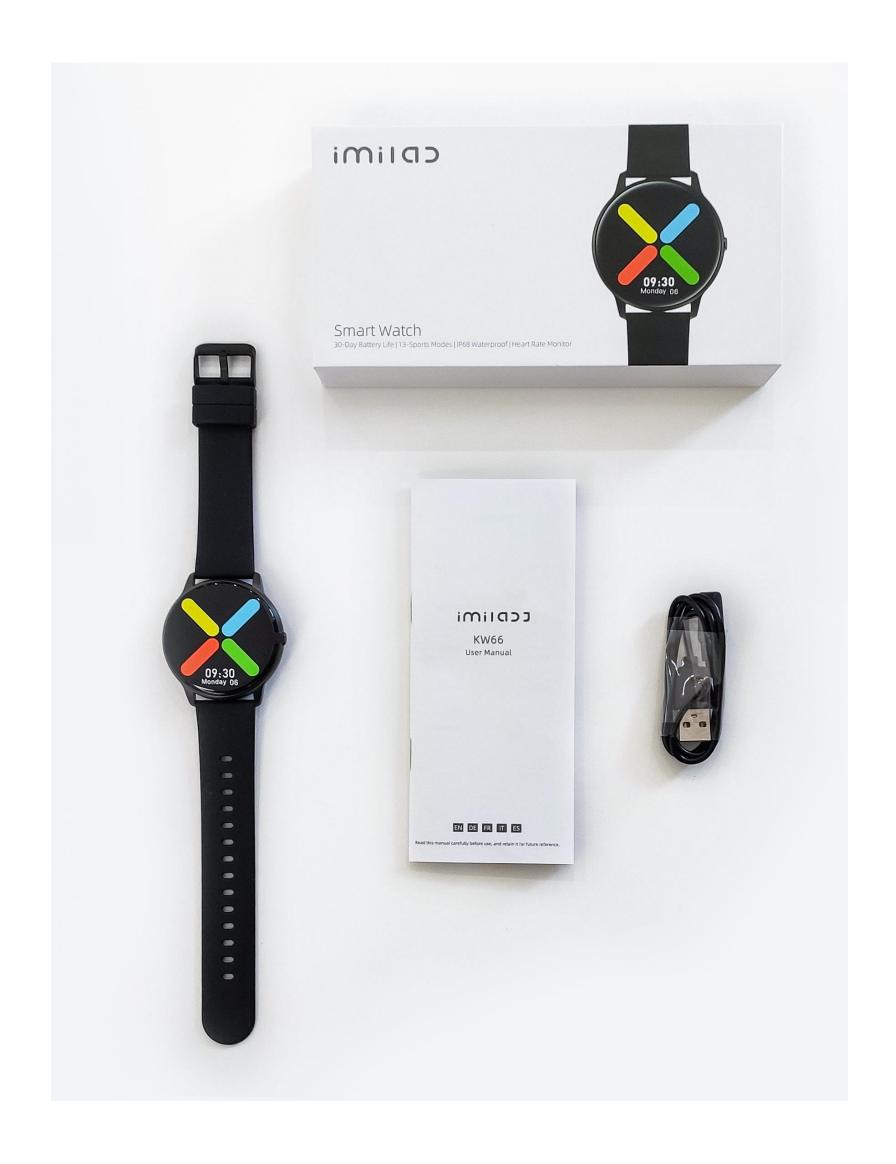

# What's in the Box

- 1.IMILAB KW66
- 2.Magnetic Charging cable
- 3.User manual

| CTN |      |      |           |      |         |  |
|-----|------|------|-----------|------|---------|--|
| OTY | G.W. |      | $\bigvee$ | Н    | CBM     |  |
| kg  | kg   | (cm) | (cm)      | (cm) | $(m^3)$ |  |
| 50  | 8.5  | 44.5 | 34.5      | 15   | 0.024   |  |