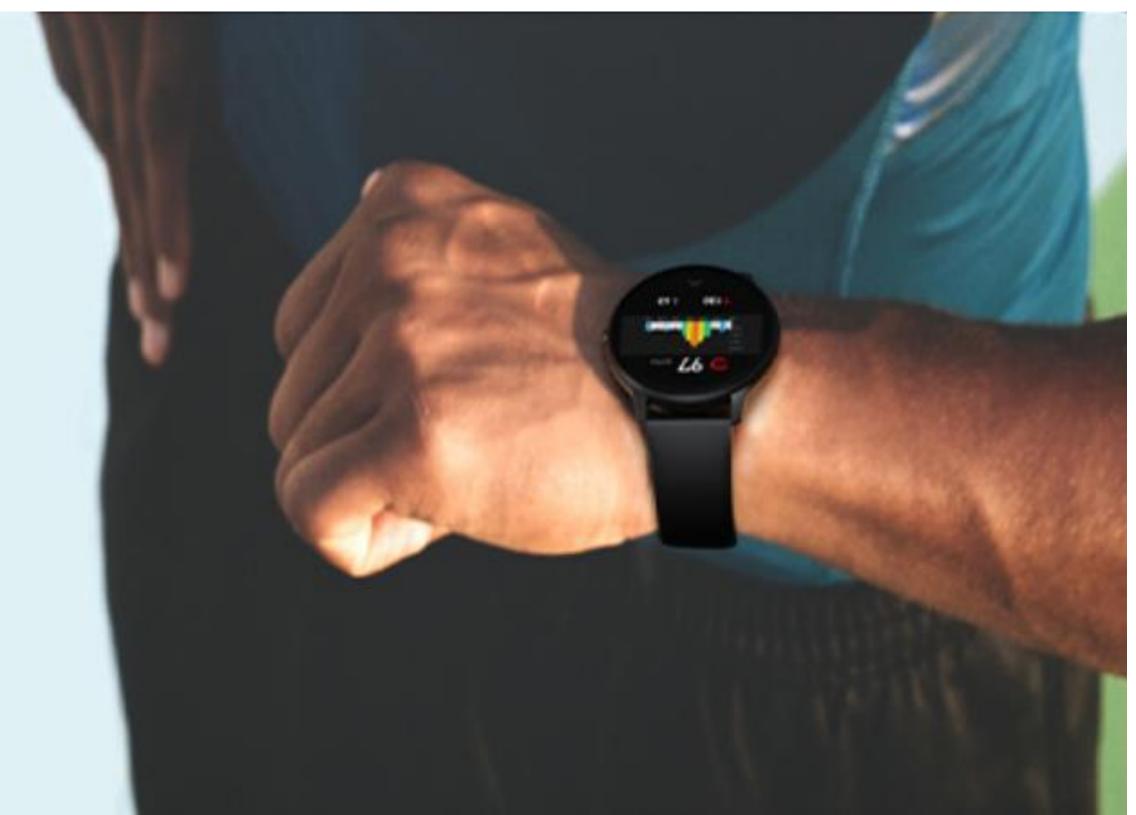

# **Sport Data Poster**

IMILAB KW66 always has your heart in mind. By monitoring your heart rate 24 hours, it's made for all the ways you move.

We keeps an eye on your cardiovascular heath and your fitness with a bigger sensor.

Get the most out of every workout. Whether you're in water swimming or cycling in the gym, IMILAB KW66 will track your progress and help you reach your fitness goals. With 13 sports modes, it offers customizing tracking and coaching for daily activity.

#### **24 Hours Heart Rate Monitor**

Built-in optical heart rate sensor, with advanced algorithm, ensures you full day heart rate monitor at rest or during workout.