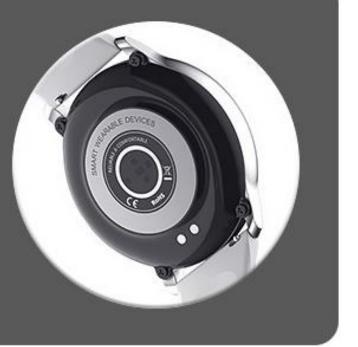

#### Thin Metal Body Case

Zinc alloy case with 10.8mm thickness, thin, lightweight, mellow yet rugged

#### **IML Process**

The caseback with IML treatment provides a look of fashion, also a smooth and comfortabe touch