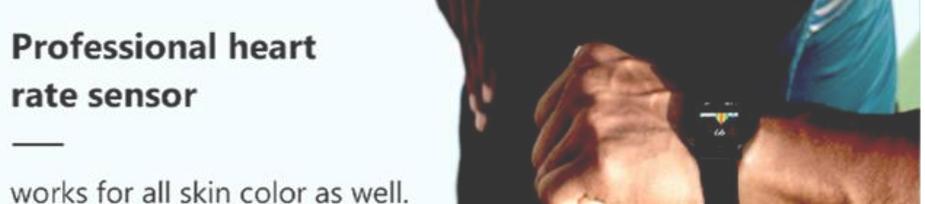

#### **24 Hours Heart Rate Monitor**

Built-in optical heart rate sensor, with advanced algorithm, ensures you full day heart rate monitor at rest or during workout.