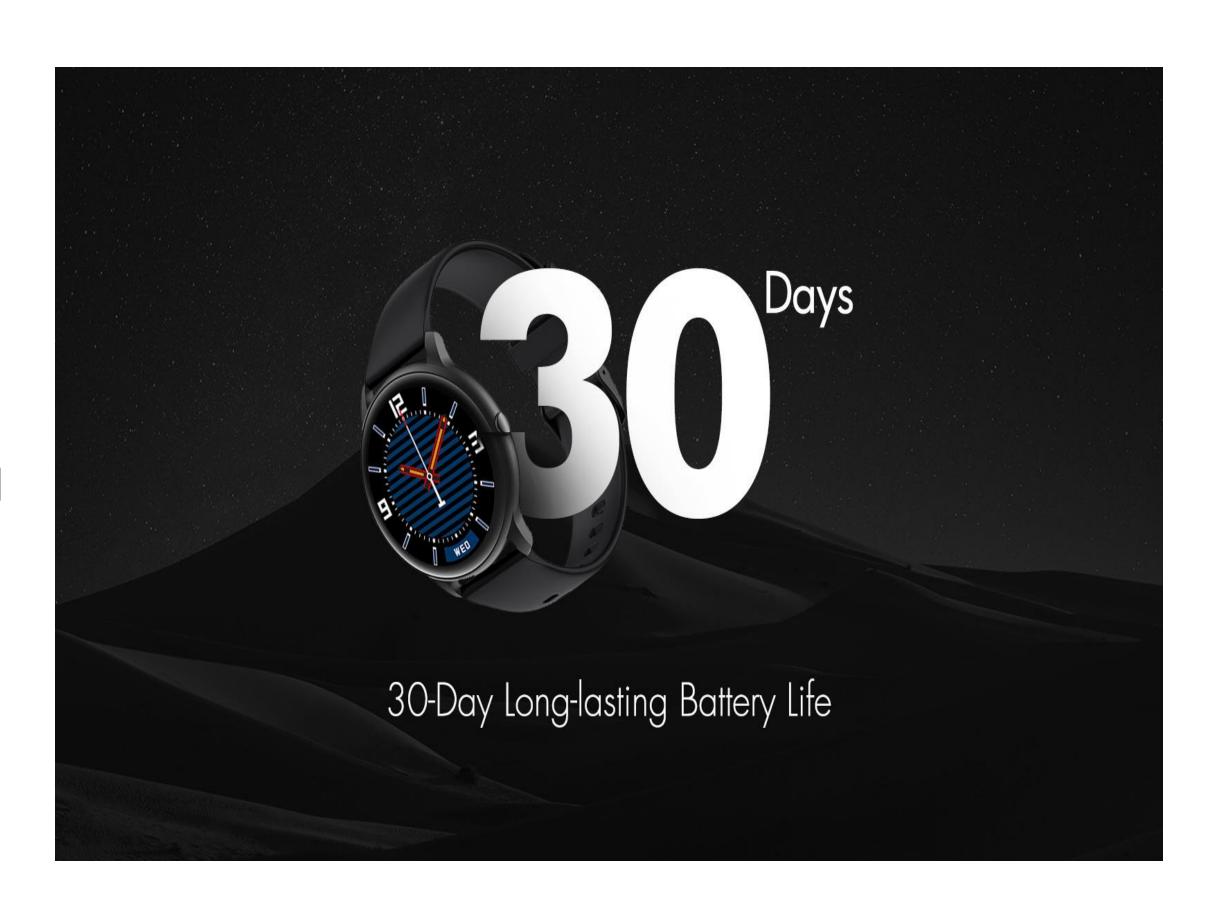

# 30 Days Battery Life

So much more battery life. Less to worry about.

With IMILAB KW66, our engineers wanted to deliver a full 30-day battery life without sacrificing features.

The challenge?

It takes a lot to power a watch this smart and packed with features.