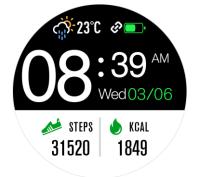

# **Sport Data Poster**

IMILAB KW66 always has your heart in mind. By monitoring your heart rate 24 hours, it's made for all the ways you move.

We keeps an eye on your cardiovascular heath and your fitness with a bigger sensor.

Get the most out of every workout. Whether you're in water swimming or cycling in the gym, IMILAB KW66 will track your progress and help you reach your fitness goals. With 13 sports modes, it offers customizing tracking and coaching for daily activity.

#### **24 Hours Heart Rate Monitor**

Built-in optical heart rate sensor, with advanced algorithm, ensures you full day heart rate monitor at rest or during workout.