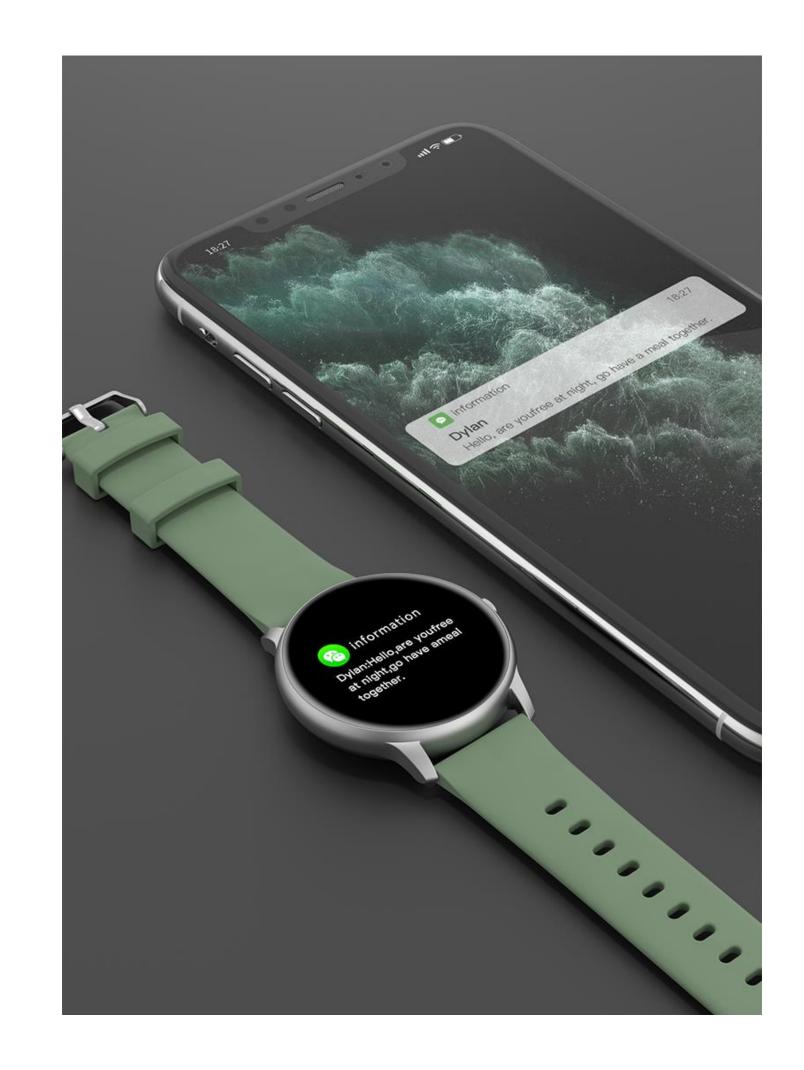

## In-time Notification Push

No matter an incoming calls, SMS, or notifications from other Apps ,KW66 could notify you immediately with a vibrating reminders.

Never miss what matters.