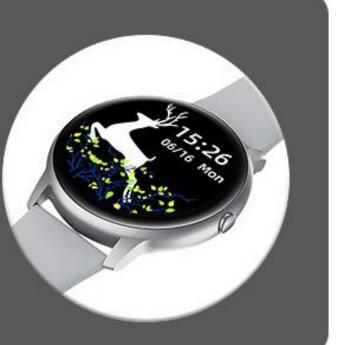

## 1.28" 3D HD Curved Screen

IMILAB KW66, is a versatile, all-in-one smartwatch featuring a fetish design, it is thinner and lighter than ever before, all while offering a bigger display screen.

With 1.28" 3D HD Curved Screen, IMILAB KW66 expresses your individual character.

## **Customize Watch Face**

Creating your exclusive watch face, make it unique, any dial or any time, just for you.

#### Watch face push

Various watch faces can be downloaded and pushed from App, freely to add and change new watch faces to meet your daily match requirements.