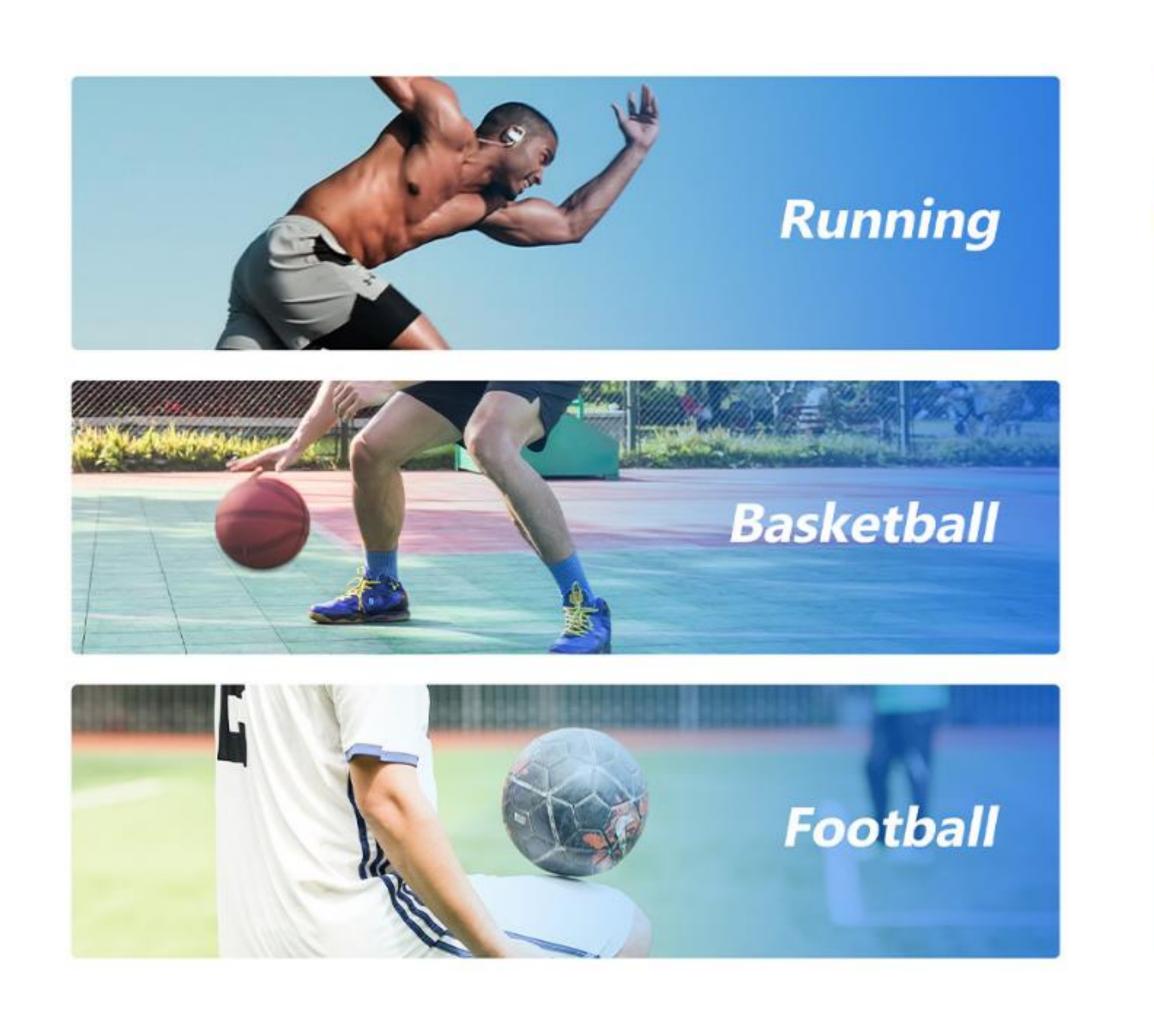

Get the most out of every workout. Whether you're in water swimming or cycling in the gym, IMILAB KW66 will track your progress and help you reach your fitness goals. With 13 sports modes, it offers customizing tracking and coaching for daily activity.

# 13 Sport Modes

Built-in low consumption sensors, accurate workout status can be tracked real-time.

Yoga, Skipping, Tennis, Baseball,

Basketball, Badminton, Football,

Rugby, Table tennis

Health monitors Heart rate, Sleep monitor, Step

counting, Sedentary reminder, Water

drinking reminder

Other functions Music remotely control, Find Phone,