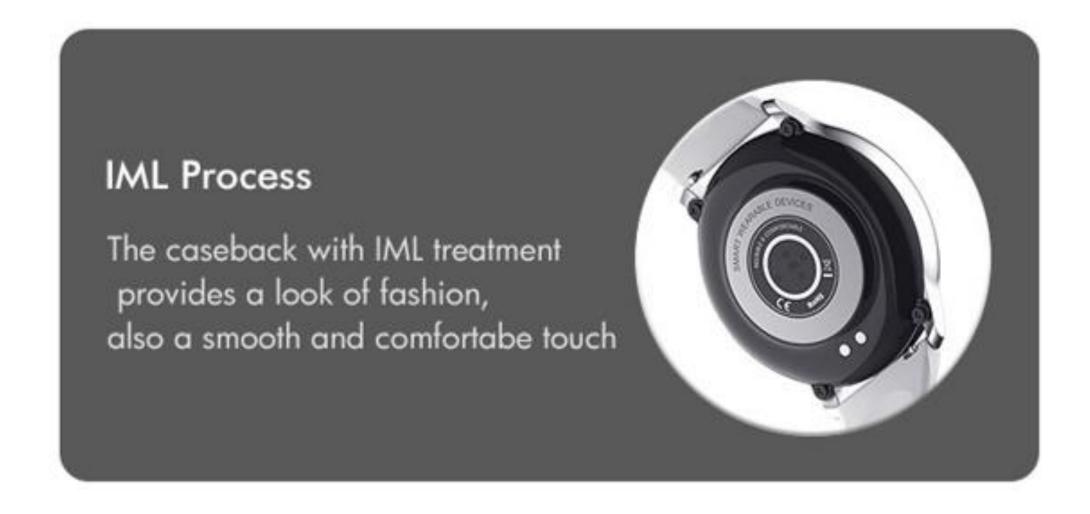

#### **IML Process**

The caseback with IML treatment provides a look of fashion, also a smooth and comfortabe touch