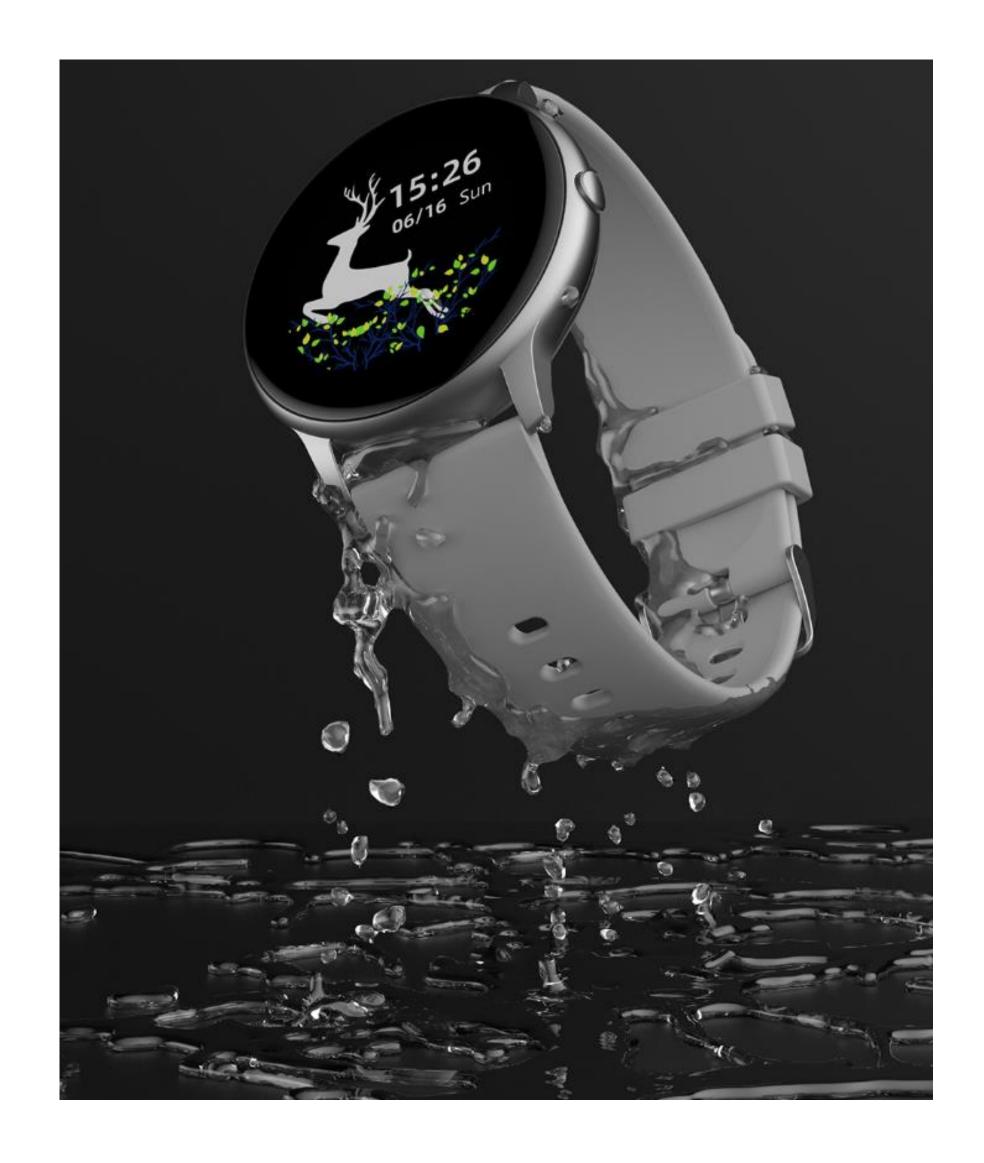

# **IP68 Waterproof**

Fully sealed construction ensures KW66 waterproof IP68. It can survive in daily hand washing, corrosion from daily chemical products or sweats, also ensure you carefree in the pool.