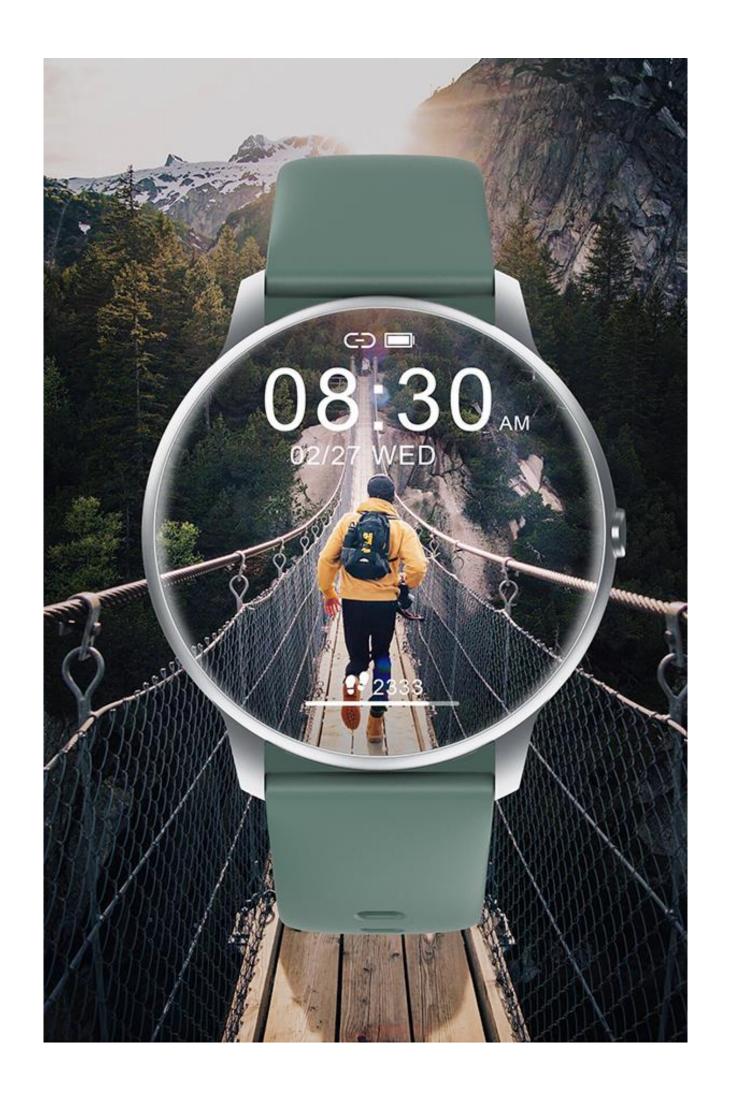

# Concise & Thin, Fit Your Style

IMILAB KW66, is a versatile, all-in-one smartwatch featuring a fetish design. It is thinner and lighter than ever before, all while offering a bigger display screen.

With interchangeable various color straps, it fits you in any occasions.

#### Thin Metal Body Case

Zinc alloy case with 10.8mm thickness, thin, lightweight, mellow yet rugged

#### Graceful 3D curved Screen

Nwe 3D Curved screen streatment provides a exquisite curved glass. Thus it's a time piece of technology with elegance.